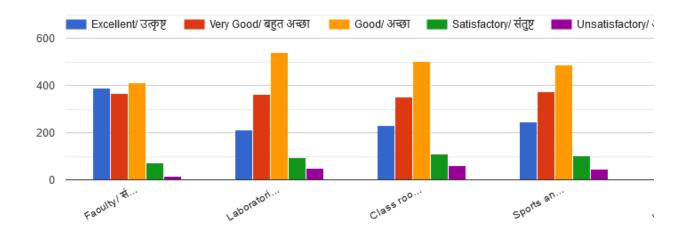

## **Students Satisfaction Index as reflected in survey**

| S.no | Question                                                                 | Students Satisfaction In Percentage<br>(Percentage of Students given Rating on 05 Point scale    |              |      |              |                |
|------|--------------------------------------------------------------------------|--------------------------------------------------------------------------------------------------|--------------|------|--------------|----------------|
|      |                                                                          | Excellent                                                                                        | Very<br>Good | Good | Satisfactory | Unsatisfactory |
|      |                                                                          | %                                                                                                | %            | %    | %            | %              |
| 1.   | Give rating on faculty members                                           | 31                                                                                               | 29           | 33   | 06           | 01             |
| 2.   | Give rating on Laboratory<br>equipments                                  | 17                                                                                               | 29           | 43   | 07           | 04             |
| 3.   | Give rating on Classroom                                                 | 18                                                                                               | 28           | 40   | 09           | 05             |
| 4.   | Give rating on Sports and Cultural facilities                            | 20                                                                                               | 30           | 39   | 07           | 04             |
| 5.   | Give rating on Library Facilities                                        | 23                                                                                               | 29           | 35   | 08           | 05             |
| 6.   | Give rating on Sanitation facilities<br>during Covid-19                  | 23                                                                                               | 30           | 36   | 08           | 03             |
| 7.   | Give rating on Green and clean<br>Campus (environment)                   | 51                                                                                               | 27           | 18   | 03           | 01             |
| 8.   | Give rating on Teacher Student<br>Relationship                           | 37                                                                                               | 34           | 24   | 04           | 01             |
| 9.   | Give rating on Satisfaction you got<br>during yours study in the college | 26                                                                                               | 34           | 30   | 08           | 02             |
| 10.  | Give rating on Career oriented courses                                   | 20                                                                                               | 29           | 40   | 07           | 04             |
| 11.  | Is anyone detected Corona + ve in<br>your family                         | 01% students responded yes (corona positive) and 99% students responded<br>No (Corona Negative). |              |      |              |                |
| 12.  | In the present situation are you willing to come to college              | 67% students responded yes (willing to come) and 33% students responded No (willing to come).    |              |      |              |                |