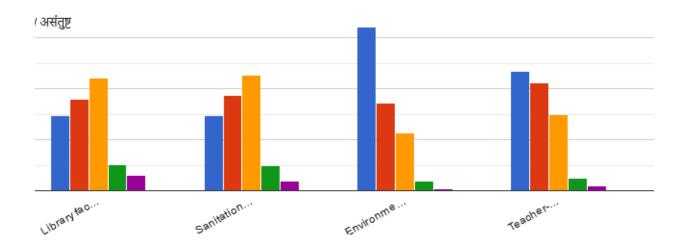

## **Students Satisfaction Index as reflected in survey**

| S.no | Question                                                                 | Students Satisfaction In Percentage<br>(Percentage of Students given Rating on 05 Point scale    |              |      |              |                |
|------|--------------------------------------------------------------------------|--------------------------------------------------------------------------------------------------|--------------|------|--------------|----------------|
|      |                                                                          | Excellent                                                                                        | Very<br>Good | Good | Satisfactory | Unsatisfactory |
|      |                                                                          | %                                                                                                | %            | %    | %            | %              |
| 1.   | Give rating on faculty members                                           | 31                                                                                               | 29           | 33   | 06           | 01             |
| 2.   | Give rating on Laboratory<br>equipments                                  | 17                                                                                               | 29           | 43   | 07           | 04             |
| 3.   | Give rating on Classroom                                                 | 18                                                                                               | 28           | 40   | 09           | 05             |
| 4.   | Give rating on Sports and Cultural facilities                            | 20                                                                                               | 30           | 39   | 07           | 04             |
| 5.   | Give rating on Library Facilities                                        | 23                                                                                               | 29           | 35   | 08           | 05             |
| 6.   | Give rating on Sanitation facilities<br>during Covid-19                  | 23                                                                                               | 30           | 36   | 08           | 03             |
| 7.   | Give rating on Green and clean<br>Campus (environment)                   | 51                                                                                               | 27           | 18   | 03           | 01             |
| 8.   | Give rating on Teacher Student<br>Relationship                           | 37                                                                                               | 34           | 24   | 04           | 01             |
| 9.   | Give rating on Satisfaction you got<br>during yours study in the college | 26                                                                                               | 34           | 30   | 08           | 02             |
| 10.  | Give rating on Career oriented courses                                   | 20                                                                                               | 29           | 40   | 07           | 04             |
| 11.  | Is anyone detected Corona + ve in<br>your family                         | 01% students responded yes (corona positive) and 99% students responded<br>No (Corona Negative). |              |      |              |                |
| 12.  | In the present situation are you willing to come to college              | 67% students responded yes (willing to come) and 33% students responded No (willing to come).    |              |      |              |                |