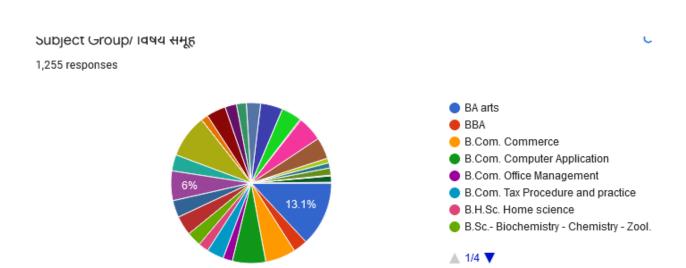

#### The result of SSS is summarized as below

- Total 1255 responses are obtained from the students of UG & PG level program.
- 60% UG (student) (B.A., B.B.A., B.Com., B.Hsc. & B.Sc.) Participated in the survey.
- 40% PG students (M.A., M.Com., M.Hsc. & M.Sc) Participated in the survey.

Class/ कक्षा

1,255 responses