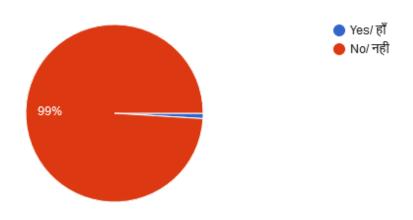

## **Students Satisfaction Index as reflected in survey**

| S.no | Question                                                                 | Students Satisfaction In Percentage<br>(Percentage of Students given Rating on 05 Point scale    |              |      |              |                |
|------|--------------------------------------------------------------------------|--------------------------------------------------------------------------------------------------|--------------|------|--------------|----------------|
|      |                                                                          | Excellent                                                                                        | Very<br>Good | Good | Satisfactory | Unsatisfactory |
|      |                                                                          | %                                                                                                | %            | %    | %            | %              |
| 1.   | Give rating on faculty members                                           | 31                                                                                               | 29           | 33   | 06           | 01             |
| 2.   | Give rating on Laboratory<br>equipments                                  | 17                                                                                               | 29           | 43   | 07           | 04             |
| 3.   | Give rating on Classroom                                                 | 18                                                                                               | 28           | 40   | 09           | 05             |
| 4.   | Give rating on Sports and Cultural facilities                            | 20                                                                                               | 30           | 39   | 07           | 04             |
| 5.   | Give rating on Library Facilities                                        | 23                                                                                               | 29           | 35   | 08           | 05             |
| 6.   | Give rating on Sanitation facilities<br>during Covid-19                  | 23                                                                                               | 30           | 36   | 08           | 03             |
| 7.   | Give rating on Green and clean<br>Campus (environment)                   | 51                                                                                               | 27           | 18   | 03           | 01             |
| 8.   | Give rating on Teacher Student<br>Relationship                           | 37                                                                                               | 34           | 24   | 04           | 01             |
| 9.   | Give rating on Satisfaction you got<br>during yours study in the college | 26                                                                                               | 34           | 30   | 08           | 02             |
| 10.  | Give rating on Career oriented courses                                   | 20                                                                                               | 29           | 40   | 07           | 04             |
| 11.  | Is anyone detected Corona + ve in<br>your family                         | 01% students responded yes (corona positive) and 99% students responded<br>No (Corona Negative). |              |      |              |                |
| 12.  | In the present situation are you willing to come to college              | 67% students responded yes (willing to come) and 33% students responded No (willing to come).    |              |      |              |                |

# Students Satisfaction index at a glance

ls any one detected Corona Positive in your Family? क्या आपके परिवार में कोई कोरोना संक्रमित पाया गया?

1,255 responses

In the Present situation are you willing to come to college? / इस महामारी की स्थिति में आप कॉलेज में आने के इच्छुक हैं?

1,255 responses • Yes/ 탽 • No/ ㅋ탽