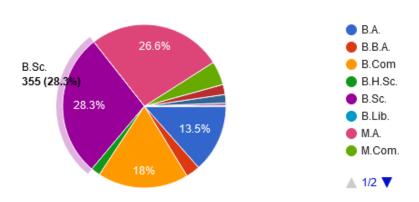

#### The result of SSS is summarized as below

- Total 1255 responses are obtained from the students of UG & PG level program.
- 60% UG (student) (B.A., B.B.A., B.Com., B.Hsc. & B.Sc.) Participated in the survey.
- 40% PG students (M.A., M.Com., M.Hsc. & M.Sc) Participated in the survey.

Class/ कक्षा

1,255 responses