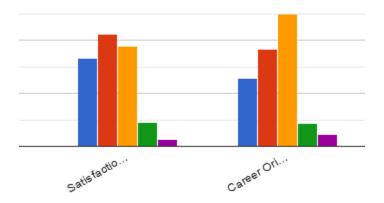

## **Students Satisfaction Index as reflected in survey**

| S.no | Question                                                                 | Students Satisfaction In Percentage<br>(Percentage of Students given Rating on 05 Point scale    |              |      |              |                |
|------|--------------------------------------------------------------------------|--------------------------------------------------------------------------------------------------|--------------|------|--------------|----------------|
|      |                                                                          | Excellent                                                                                        | Very<br>Good | Good | Satisfactory | Unsatisfactory |
|      |                                                                          | %                                                                                                | %            | %    | %            | %              |
| 1.   | Give rating on faculty members                                           | 31                                                                                               | 29           | 33   | 06           | 01             |
| 2.   | Give rating on Laboratory<br>equipments                                  | 17                                                                                               | 29           | 43   | 07           | 04             |
| 3.   | Give rating on Classroom                                                 | 18                                                                                               | 28           | 40   | 09           | 05             |
| 4.   | Give rating on Sports and Cultural facilities                            | 20                                                                                               | 30           | 39   | 07           | 04             |
| 5.   | Give rating on Library Facilities                                        | 23                                                                                               | 29           | 35   | 08           | 05             |
| 6.   | Give rating on Sanitation facilities<br>during Covid-19                  | 23                                                                                               | 30           | 36   | 08           | 03             |
| 7.   | Give rating on Green and clean<br>Campus (environment)                   | 51                                                                                               | 27           | 18   | 03           | 01             |
| 8.   | Give rating on Teacher Student<br>Relationship                           | 37                                                                                               | 34           | 24   | 04           | 01             |
| 9.   | Give rating on Satisfaction you got<br>during yours study in the college | 26                                                                                               | 34           | 30   | 08           | 02             |
| 10.  | Give rating on Career oriented courses                                   | 20                                                                                               | 29           | 40   | 07           | 04             |
| 11.  | Is anyone detected Corona + ve in<br>your family                         | 01% students responded yes (corona positive) and 99% students responded<br>No (Corona Negative). |              |      |              |                |
| 12.  | In the present situation are you willing to come to college              | 67% students responded yes (willing to come) and 33% students responded No (willing to come).    |              |      |              |                |